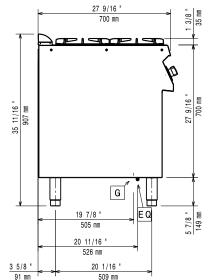

#### **Key Information:**

**Front Burners Power:** 5.5 - 5.5 kW **Back Burners Power:** 5.5 - 5.5 kW **Back Burners Dimension - mm** Ø 60 Ø 60 Front Burners Dimension - mm Ø 60 Ø 60 Net weight: 50 ka **Shipping weight:** 66 kg Shipping height: 1080 mm Shipping width: 820 mm Shipping depth: 860 mm  $0.76 \ m^{3}$ Shipping volume: