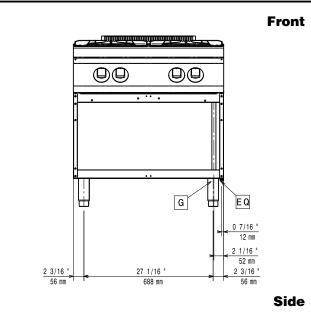

#### **Key Information:**

**Front Burners Power:** 5.5 - 5.5 kW **Back Burners Power:** 5.5 - 5.5 kW **Back Burners Dimension - mm** Ø 60 Ø 60 Front Burners Dimension - mm Ø 60 Ø 60 Net weight: 50 ka **Shipping weight:** 66 kg Shipping height: 1080 mm Shipping width: 820 mm Shipping depth: 860 mm  $0.76 \ m^{3}$ Shipping volume: