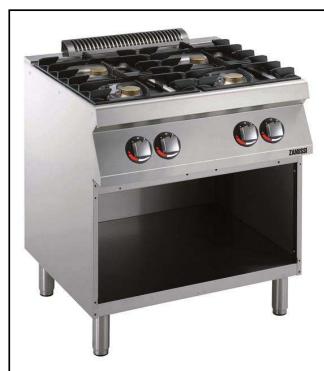

## Modular Cooking Range Line EVO700 4-Burner Gas Range on Open base

| ITEM #  |   |
|---------|---|
| MODEL # |   |
| NAME #  |   |
|         |   |
| SIS #   | _ |
| AIA #   |   |

372178 (Z7GCGH4CO0)

4-burner (5,5 kW each) gas range on open base

#### **Main Features**

- Gas appliance supplied for use with natural or LPG gas, conversion jets supplied as standard.
- Large sized pan support in cast iron (stainless steel as option) with long center fins to allow the use of the largest down to the smallest pans.
- Flame failure device on each burner protects against gas leakage when accidental extinguishing of the flame occurs.
- Protected pilot light.
- Unit to be mounted on open base cupboards, bridging supports or cantilever systems.
- The four 5.5 kW high efficiency flower flame burners allow the flame to adapt to different size pans.
- Pan supports in cast iron are washable in a dishwasher.
- Burners to feature flame regulator.
- IPx4 water protection.
- Control knobs provide smooth, continuous rotation from min to max power level.

#### Construction

- All exterior panels in Stainless Steel with Scotch Brite finishing.
- Model has right-angled side edges to allow flush fitting joints between units, eliminating gaps and possible dirt traps.
- One piece pressed 1.5 mm work top in Stainless steel.