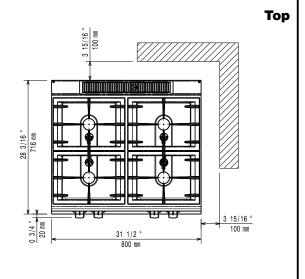

#### **Key Information:**

**Front Burners Power:** 5.5 - 5.5 kW **Back Burners Power:** 5.5 - 5.5 kW **Back Burners Dimension - mm** Ø 60 Ø 60 Front Burners Dimension - mm Ø 60 Ø 60 Net weight: 50 ka **Shipping weight:** 66 kg Shipping height: 1080 mm Shipping width: 820 mm Shipping depth: 860 mm  $0.76 \ m^{3}$ Shipping volume: